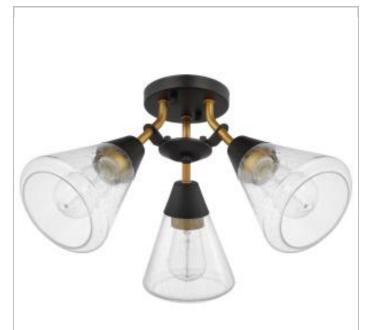

## **NUVO 60-7684**

STARLIGHT 3LT SEMI FLUSH

## Notes

| General                   |                           |  |
|---------------------------|---------------------------|--|
| Status                    | Active                    |  |
| Collection                | Starlight                 |  |
| Finish                    | Matte Black/Natural Brass |  |
| Style                     | Transitional              |  |
| Number of Lamps           | 3                         |  |
| Height (in.)              | 10.75                     |  |
| Width (in.)               | 19.00                     |  |
| Indoor or Outdoor Fixture | Indoor                    |  |

| Specifications    |              |
|-------------------|--------------|
| Base              | Medium       |
| Bulb Type         | Incandescent |
| Max Wattage       | 60W          |
| Bulb Included     | No           |
| Glass Description | Clear Seeded |
| Weight (lb.)      | 4.05         |
| Sloped Ceiling    | No           |
| Fixture Type      | Semi Flush   |
| Fixture Material  | Steel        |